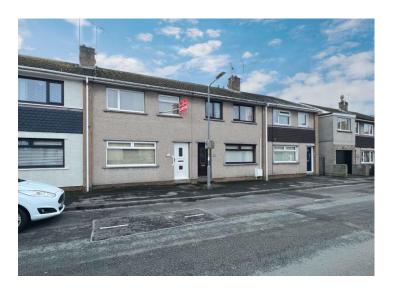

# Frazer Street Workington, CA14 2QW

£84,950

Offered for sale with no forward chain

Garage, offering off road parking

Walking distance to the town centre

Ideal investment opportunity

Spacious three bedroom home

Popular residential area

**Excellent potential** 

Close to popular local schools

Offered for sale with no forward chain, is this deceptively spacious, three bedroom home. Benefitting from a garage to the rear, the property is in a town centre location, with off road parking. Whilst in need of some modernisation, the property has been well maintained and looked after by the current owners. Situated on a popular residential street on the outskirts of Workington, the property is within walking distance of local schools, the town centre is just a short stroll away as well as Vulcans park. The accommodation briefly comprises, entrance hall, light and airy lounge, and kitchen diner. To the first floor there are three good size bedrooms and the family bathroom. Externally, the property benefits from a low maintenance, enclosed rear yard with gated access and a detached garage with car access to the rear. This is an ideal property for anyone looking to get onto the property ladder, or to put there own stamp on a lovely home. Viewing is essential to appreciate the potential of this spacious property.