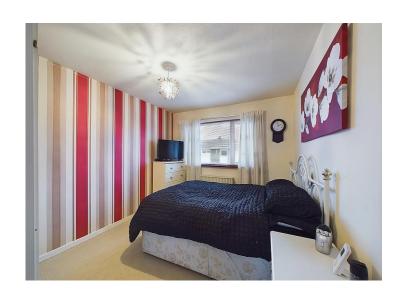

## **Bedroom two**

The good size, double bedroom benefits from fitted wardrobes with sliding doors, hanging rails and fitted shelving, a built-in airing cupboard with an internal panel radiator and boiler and a double panel radiator is neatly set below the window.