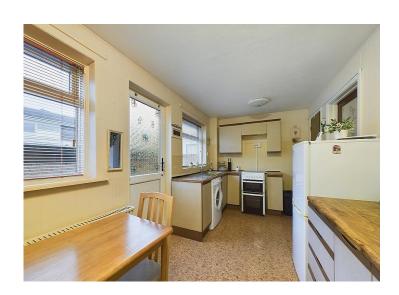

## kitchen diner

A good size kitchen diner, with a range of wall and base units, with wood effect work surfaces and tiled splash backs, the kitchen benefits from a stainless steel sink and drainer unit with mixer tap, two uPVC double glazed windows which provide plenty of natural light, with a uPVC double glazed door with frosted glass leading out onto the rear garden, there is space for a freestanding cooker and a useful under stairs storage cupboard.