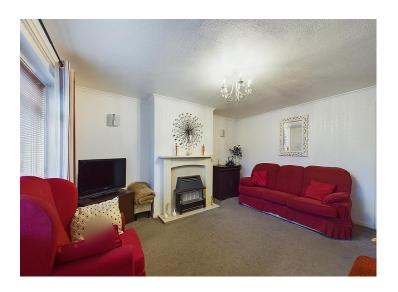

# Lounge

A light and airy lounge, with a gas fire set into a contemporary stone hearth and insert with modern surround. There is a uPVC double glazed window overlooking the front of the property, a double panel radiator and decorative coving to the ceiling.