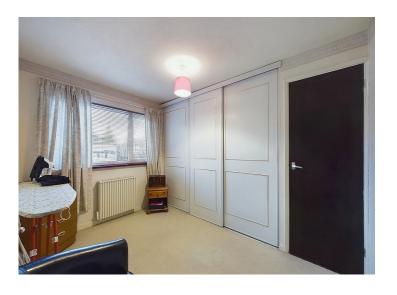

## **Bedroom three**

A single bedroom benefiting from large, built-in wardrobes with hanging rails, sliding doors, and fitted shelves. With a useful over stairs storage cupboard and a uPVC double glazed window overlooking the front of the property.