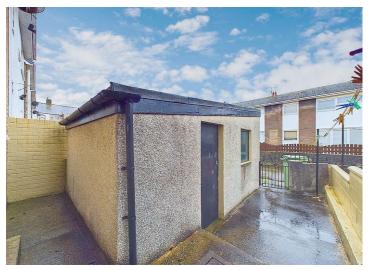

# **Externally**

To the rear of the property there is a low maintenance rear yard with gated access and unlike others on the street, there is a large garage with car access into the rear.