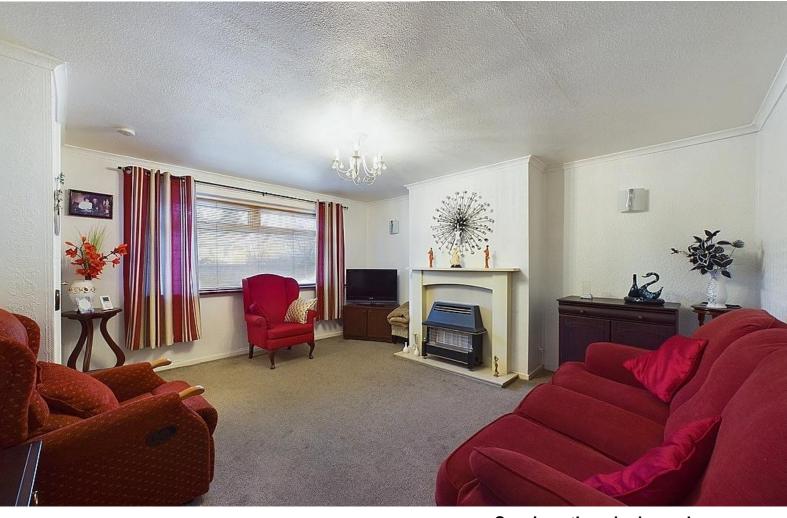

# Lounge

A light and airy lounge, with a gas fire set into a contemporary stone hearth and insert with modern surround. There is a uPVC double glazed window overlooking the front of the property, a double panel radiator and decorative coving to the ceiling.