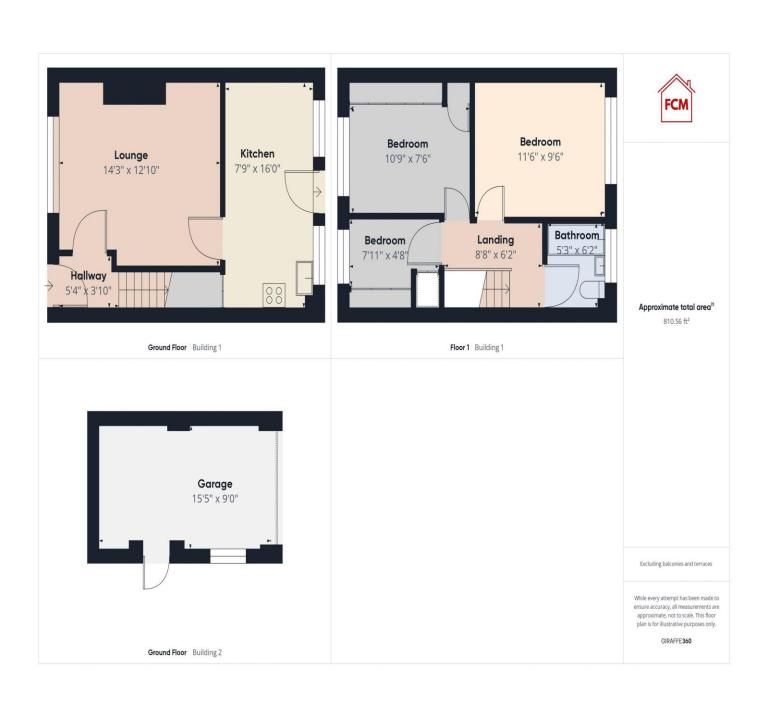

## **ACCOMMODATION**

## **Entrance hall**

Entered through a uPVC double glazed door, the hall has neutral décor, parquet flooring and provides access into lounge and stairs to first floor.

# Lounge

A light and airy lounge, with a gas fire set into a contemporary stone hearth and insert with modern surround. There is a uPVC double glazed window overlooking the front of the property, a double panel radiator and decorative coving to the ceiling.

## kitchen diner

A good size kitchen diner, with a range of wall and base units, with wood effect work surfaces and tiled splash backs, the kitchen benefits from a stainless steel sink and drainer unit with mixer tap, two uPVC double glazed windows which provide plenty of natural light, with a uPVC double glazed door with frosted glass leading out onto the rear garden, there is space for a freestanding cooker and a useful under stairs storage cupboard.

# First floor landing

There is loft access to the ceiling and the landing provides access into three bedrooms and the family bathroom.

## **Bedroom three**

A single bedroom benefiting from large, built-in wardrobes with hanging rails, sliding doors, and fitted shelves. With a useful over stairs storage cupboard and a uPVC double glazed window overlooking the front of the property.

## **Bedroom two**

The good size, double bedroom benefits from fitted wardrobes with sliding doors, hanging rails and fitted shelving, a built-in airing cupboard with an internal panel radiator and boiler and a double panel radiator is neatly set below the window.

# **Bedroom one**

Situated at the rear of the property, this generous double bedroom has neutral décor, a uPVC double glazed window overlooking the rear of the property, with a double panel radiator below.

# **Bathroom**

With suite briefly comprising of a bath with electric shower above, with a patterned glass shower screen, a pedestal sink and toilet. There is part tiled walls, vinyl flooring and a uPVC double glazed window with frosted glass.

# **Externally**

To the rear of the property there is a low maintenance rear yard with gated access and unlike others on the street, there is a large garage with car access into the rear.