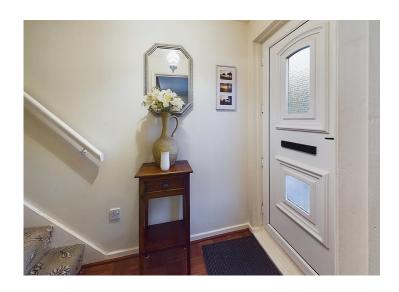

## **Entrance hall**

Entered through a uPVC double glazed door, the hall has neutral décor, parquet flooring and provides access into lounge and stairs to first floor.