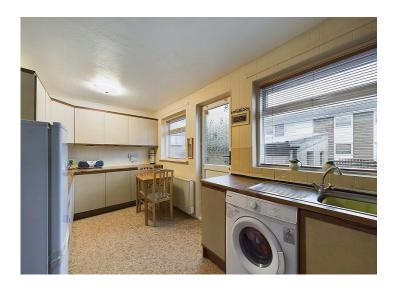

## kitchen diner

A good size kitchen diner, with a range of wall and base units, with wood effect work surfaces and tiled splash backs, the kitchen benefits from a stainless steel sink and drainer unit with mixer tap, two uPVC double glazed windows which provide plenty of natural light, with a uPVC double glazed door with frosted glass leading out onto the rear garden, there is space for a freestanding cooker and a useful under stairs storage cupboard.