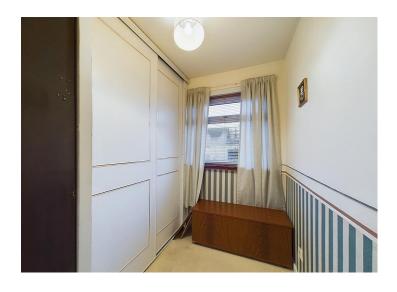

## **Bedroom three**

A single bedroom benefiting from large, built-in wardrobes with hanging rails, sliding doors, and fitted shelves. With a useful over stairs storage cupboard and a uPVC double glazed window overlooking the front of the property.