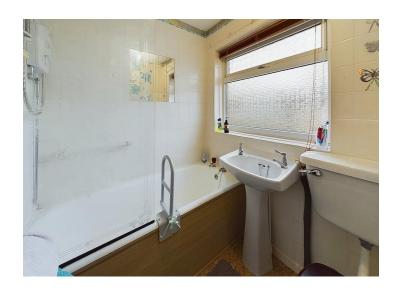

# **Bathroom**

With suite briefly comprising of a bath with electric shower above, with a patterned glass shower screen, a pedestal sink and toilet. There is part tiled walls, vinyl flooring and a uPVC double glazed window with frosted glass.